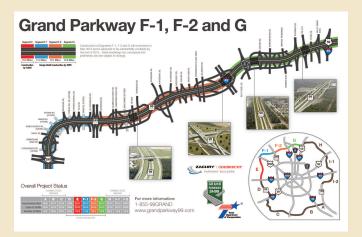

## **IHOUSTON GRAND PARKWAY SH-99**

NEW MANAGED LANES FACILITY IN HARRIS AND MONTGOMERY COUNTIES, TEXAS

> Vic Rosen, ROW Manager Zachry Odebrecht Parkway Builders

The Texas Department of Transportation (TxDOT) embarked on possibly one of the most aggressive schedules ever undertaken by a State Department of Transportation when they teamed with Zachry-Odebrecht Parkway Builders (ZOPB) and established the goal of designing, acquiring the right of way and constructing approximately 38 miles of highway on new alignment through Harris and Montgomery Counties within 27 months. This portion of the Houston Grand Parkway (SH 99 segments F-1, F-2 and G) will start at U.S. 290 and end at U.S. 59/I-69 and is the Northwest section of the 180 mile eventual loop around the greater Houston area. The project consists of more than 120 bridges, intermittent frontage roads and comprehensive utility infrastructure. Extensive environmental studies have been made to ensure appropriate planning for retention ponds, as well as wildlife and vegetation habitats. Notice to proceed for the \$1.1 billion Project was issued by TxDOT on March 22, 2013 with an expected completion date of July 15, 2015.

ZachryOdebrecht
Parkway
Builders was
selected by
TxDOT as the
prime
consultant to
lead a team of
designers,
right of way

specialists and provide construction of this project. Even though TxDOT embarked on some early acquisition, right of way was always the "critical path" and required a large team of right of specialists thinking outside the box to acquire property on a fast-track schedule.

As a sub-consultant to ZOPB, O.R. Colan Associates played a major role in the delivery of over 475 parcels of land and the relocation of more than 319 residents and businesses along the Grand Parkway corridor. Our team of specialists in the Houston office provided title research, appraisals, appraisal reviews, acquisition and relocation services. This was accomplished without the use of special incentives or additional compensation for landowners.