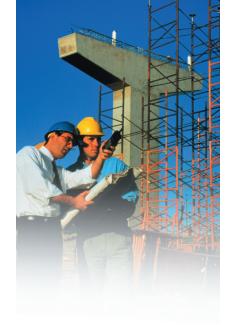

## **IHOUSTON GRAND PARKWAY SH-99**

NEW MANAGED LANES FACILITY IN HARRIS AND MONTGOMERY COUNTIES, TEXAS

> Vic Rosen, ROW Manager Zachry Odebrecht Parkway Builders

The Texas Department of Transportation (TxDOT) embarked on possibly one of the most aggressive schedules ever undertaken by a State Department of Transportation when they teamed with Zachry-Odebrecht Parkway Builders (ZOPB) and established the goal of designing, acquiring the right of way and constructing approximately 38 miles of highway on new alignment through Harris and Montgomery Counties within 27 months. This portion of the Houston Grand Parkway (SH 99 segments F-1, F-2 and G) will start at U.S. 290 and end at U.S. 59/I-69 and is the Northwest section of the 180 mile eventual loop around the greater Houston area. The project consists of more than 120 bridges, intermittent frontage roads and comprehensive utility infrastructure. Extensive environmental studies have been made to ensure appropriate planning for retention ponds, as well as wildlife and vegetation habitats. Notice to proceed for the \$1.1 billion Project was issued by TxDOT on March 22, 2013 with an expected completion date of July 15, 2015.